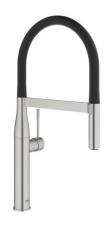

**Product Description:** 

**ESSENCE** 

Single-lever sink mixer 1/2"

## Standard Specification:

monobloc installation

**GROHE StarLight** finish

28 mm ceramic cartridge

with GROHE SilkMove

flow strainer

with integrated temperature limiter

professional spray

with flexible, hygienic GROHFlexx kitchen santoprene hose

diverter: laminar spray/SpeedClean shower jet

automatic return to laminar spray

metal spray

GROHE EasyDock M integrated magnet for

seamless docking of the spray head

swivel spout

swivel area 360°

protected against backflow

flexible connection hoses

rapid installation system