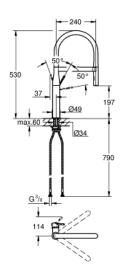

## Standard Specification:

monobloc installation

**GROHE StarLight** finish

28 mm ceramic cartridge

with GROHE SilkMove

flow strainer

with integrated temperature limiter

professional spray

with flexible, hygienic GROHFlexx kitchen santoprene hose

diverter: laminar spray/SpeedClean shower jet

automatic return to laminar spray

metal spray

GROHE EasyDock M integrated magnet for

seamless docking of the spray head

swivel spout

swivel area 360°

protected against backflow

flexible connection hoses

rapid installation system