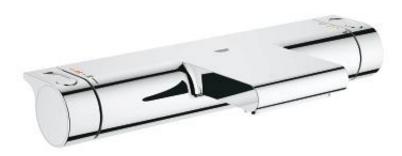

# GROHTHERM 2000 Thermostatic bath/shower mixer

MODEL # 34484001

## **Product Description:**

**GROHTHERM 2000** 

Thermostatic bath/shower mixer 1/2"

### Standard Specification:

wall mounted

**GROHE CoolTouch** safety housing

**GROHE StarLight** chrome finish

GROHE Aqua Paddle ergonomically shaped handles

**GROHE SafeStop** safety button at 38°C

( calibration required )

GROHE SafeStop Plus integrated temperature

limiter at max 50°C

**GROHE TurboStat** compact cartridge

with wax thermoelement

integrated mixed water shut off

#### GROHE AquaDimmer Eco with multiple function:

- integrated (economy button with economy stop for shower)
- flow control
- diverter: bath/shower

shower bottom outlet 1/2"

# **GROHE XL Waterfall**

flow straightener

built-in non return valves

dirt strainers

protected against backflow

integrated flow limiter 14 l/min in the shower outlet

GROHE EcoJoy technology for less water and perfect flow