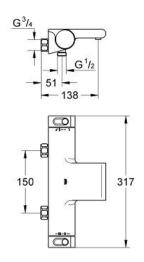

# GROHTHERM 2000 Thermostatic bath/shower mixer

MODEL # 34484001

## **Product Description:**

**GROHTHERM 2000** 

Thermostatic bath/shower mixer 1/2"

### Standard Specification:

wall mounted

**GROHE CoolTouch** safety housing

**GROHE StarLight** chrome finish

GROHE Aqua Paddle ergonomically shaped handles

**GROHE SafeStop** safety button at 38°C

( calibration required )

GROHE SafeStop Plus integrated temperature

limiter at max 50°C

**GROHE TurboStat** compact cartridge

with wax thermoelement

integrated mixed water shut off

#### GROHE AquaDimmer Eco with multiple function:

- integrated (economy button with economy stop for shower)
- flow control
- diverter: bath/shower

shower bottom outlet 1/2"

# **GROHE XL Waterfall**

flow straightener

built-in non return valves

dirt strainers

protected against backflow

integrated flow limiter 14 l/min in the shower outlet

GROHE EcoJoy technology for less water and perfect flow