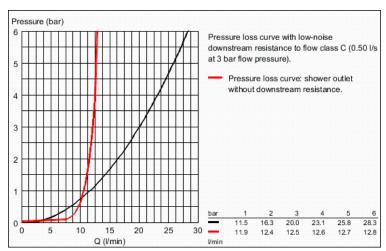

## GROHTHERM 800 Thermostatic bath/shower mixer 1/2"

MODEL # 34569000











**Product Description:** 

**GROHTHERM 800** 

Thermostatic bath/shower mixer 1/2"

## Standard Specification:

wall mounted

GROHE StarLight chrome finish

GROHE SafeStop safety button at 38°C

( calibration required )

GROHE SafeStop Plus integrated temperature

limiter at max 50°C

GROHE Turbostat C3 compact cartridge

with wax thermoelement

integrated mixed water shut off

automatic diverter: bath/shower

volume handle with GROHE EcoButton

(economy button with individually

adjustable economy stop)

ceramic headpart 1/2", 180°

shower bottom outlet 1/2"

mousseur

built-in non return valves

dirt strainers

protected against backflow

S-unions

metal escutcheon

GROHE EcoJoy technology for less water and perfect flow

## Color:

□ 34569000 Chrome