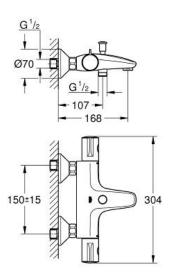

## Standard Specification:

wall mounted

GROHE StarLight chrome finish

GROHE SafeStop safety button at 38°C

( calibration required )

GROHE SafeStop Plus integrated temperature

limiter at max 50°C

GROHE Turbostat C3 compact cartridge

with wax thermoelement

integrated mixed water shut off

automatic diverter: bath/shower

volume handle with GROHE EcoButton

(economy button with individually

adjustable economy stop)

ceramic headpart 1/2", 180°

shower bottom outlet 1/2"

mousseur

built-in non return valves

dirt strainers

protected against backflow

S-unions

metal escutcheon

GROHE EcoJoy technology for less water and perfect flow