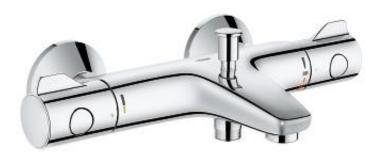

## GROHTHERM 800 Thermostatic bath/shower mixer 1/2"

MODEL # 34569000

**Product Description:** 

**GROHTHERM 800** 

Thermostatic bath/shower mixer 1/2"

## Standard Specification:

wall mounted

GROHE StarLight chrome finish

GROHE SafeStop safety button at 38°C

( calibration required )

GROHE SafeStop Plus integrated temperature

limiter at max 50°C

GROHE Turbostat C3 compact cartridge

with wax thermoelement

integrated mixed water shut off

automatic diverter: bath/shower

volume handle with GROHE EcoButton

(economy button with individually

adjustable economy stop)

ceramic headpart 1/2", 180°

shower bottom outlet 1/2"

mousseur

built-in non return valves

dirt strainers

protected against backflow

S-unions

metal escutcheon

GROHE EcoJoy technology for less water and perfect flow