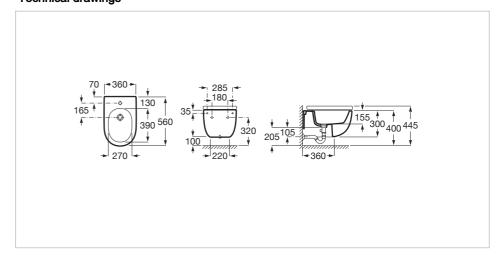

### **Technical drawings**

#### **Dimensions**

Length: 360 mm. Width: 560 mm. Height: 300 mm.