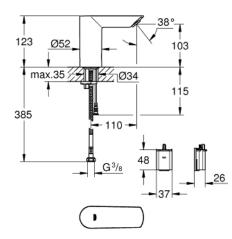

## Standard Specification:

with infrared sensor for bi-directional communication for monitoring, configuration and servicing for cold or premixed water 6V lithium-battery, type CR-P2 battery lifetime approx. 7 years (150 actuations a day) GROHE StarLight chrome finish **GROHE EcoJoy** mousseur 5.7 l/min body made of composite polymer flexible connection hose dirt strainer with integrated solenoid valve external battery rapid installation system multistage battery status display 7 pre-set programs auto flush thermal disinfection cleaning mode additional functions and precise settings by remote control 36 407 CE approved noise classification 1 in accordance with DIN4109 min. recommended pressure 1 bar