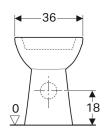

### To order additionally

- Cistern
- WC seat

| Art. no.   | Colour / surface | В     | Н     | Т     |     |
|------------|------------------|-------|-------|-------|-----|
| 501.456.00 | .6 white         | 36 cm | 46 cm | 67 cm | New |