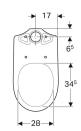

### To order additionally

- Cistern
- WC seat

| Art. no.   | Colour / surface | В     | Н     | Т     |     |
|------------|------------------|-------|-------|-------|-----|
| 501.456.00 | .6 white         | 36 cm | 46 cm | 67 cm | New |