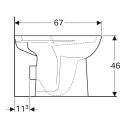

### To order additionally

- Cistern
- WC seat

| Art. no.   | Colour / surface | В     | Н     | Т     |     |
|------------|------------------|-------|-------|-------|-----|
| 501.456.00 | .6 white         | 36 cm | 46 cm | 67 cm | New |