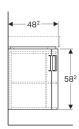

#### Scope of delivery

· Fastening material

| Art. no.     | Colour / surface                                                        | В     | Washbasin width | Н       | Т     |     |
|--------------|-------------------------------------------------------------------------|-------|-----------------|---------|-------|-----|
| 501.486.00.1 | Body: matt coated / white<br>Front: white / high-gloss coated           | 69 cm | 69.5 cm         | 60.4 cm | 55 cm | New |
| 501.485.00.1 | Body: light grey / matt coated<br>Front: light grey / high-gloss coated | 69 cm | 69.5 cm         | 60.4 cm | 55 cm | New |