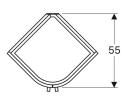

#### Scope of delivery

· Fastening material

| Art. no.     | Colour / surface                                                        | В     | Washbasin width | Н       | Т     |     |
|--------------|-------------------------------------------------------------------------|-------|-----------------|---------|-------|-----|
| 501.486.00.1 | Body: matt coated / white<br>Front: white / high-gloss coated           | 69 cm | 69.5 cm         | 60.4 cm | 55 cm | New |
| 501.485.00.1 | Body: light grey / matt coated<br>Front: light grey / high-gloss coated | 69 cm | 69.5 cm         | 60.4 cm | 55 cm | New |