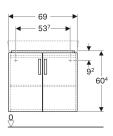

#### Scope of delivery

· Fastening material

| Art. no.     | Colour / surface                                                        | В     | Washbasin width | Н       | Т     |     |
|--------------|-------------------------------------------------------------------------|-------|-----------------|---------|-------|-----|
| 501.486.00.1 | Body: matt coated / white<br>Front: white / high-gloss coated           | 69 cm | 69.5 cm         | 60.4 cm | 55 cm | New |
| 501.485.00.1 | Body: light grey / matt coated<br>Front: light grey / high-gloss coated | 69 cm | 69.5 cm         | 60.4 cm | 55 cm | New |