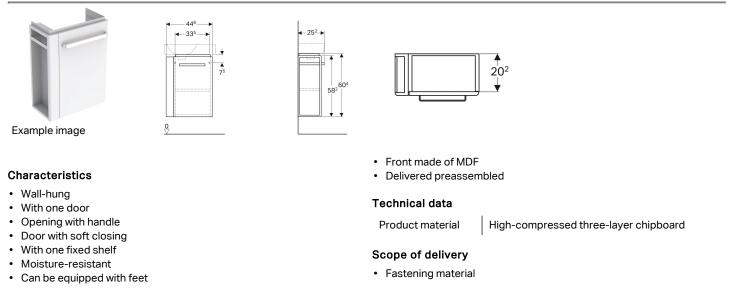

## Geberit Selnova Compact cabinet for handrinse basin, with towel rail

| Art. no.     | Colour / surface                                                        | В       | Washbasin width | н       | т       | Door              | Towel rail |     |
|--------------|-------------------------------------------------------------------------|---------|-----------------|---------|---------|-------------------|------------|-----|
| 501.496.00.1 | Body: matt coated / white<br>Front: white / high-gloss coated           | 44.8 cm | 50 cm           | 60.4 cm | 25.2 cm | door hinges right | left       | New |
| 501.498.00.1 | Body: matt coated / white<br>Front: white / high-gloss coated           | 44.8 cm | 50 cm           | 60.4 cm | 25.2 cm | door hinges left  | right      | New |
| 501.497.00.1 | Body: light grey / matt coated<br>Front: light grey / high-gloss coated | 44.8 cm | 50 cm           | 60.4 cm | 25.2 cm | door hinges left  | right      | New |
| 501.495.00.1 | Body: light grey / matt coated<br>Front: light grey / high-gloss coated | 44.8 cm | 50 cm           | 60.4 cm | 25.2 cm | door hinges right | left       | New |