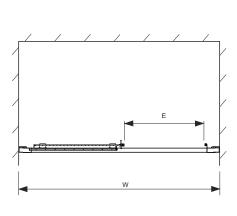

### Geo sliding door

| Product Number | Description         | W<br>Nom Width mm | E<br>Entry Width mm | W<br>Adjustment Range mm |
|----------------|---------------------|-------------------|---------------------|--------------------------|
| 560.154.00.2   | Sliding Door 1200mm | 1200              | 482                 | 1150-1200                |
| 560.164.00.2   | Sliding Door 1400mm | 1400              | 582                 | 1350-1400                |
| 560.174.00.2   | Sliding Door 1500mm | 1500              | 630                 | 1450-1500                |

All measurements shown are in millimetres. Drawing sizes are not to scale.

25!