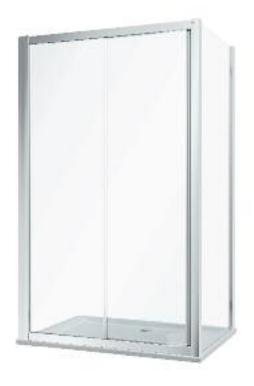

# geo sliding door 8mm

8mm toughened safety glass with protective coating for easy cleaning
Minimalistic profile handle design
Reversible doors. No RH or LH variants

### material

Aluminium frame, 8mm toughened safety glass with protective coating.

### finish/colour

Polished silver frame, clear glass.