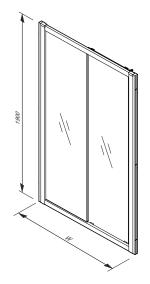

## to specify/order:

Please use the product reference shown below.

sliding door 8mm

1200mm, LH or RH
1400mm, LH or RH
560.154.00.2
1500mm, LH or RH
560.164.00.2
(Above supplied with standard wall profiles that give 25mm adjustment per side)

### Geo sliding door

| Product Number | Description         | W<br>Nom Width mm | E<br>Entry Width mm | W<br>Adjustment Range mm |
|----------------|---------------------|-------------------|---------------------|--------------------------|
| 560.154.00.2   | Sliding Door 1200mm | 1200              | 482                 | 1150-1200                |
| 560.164.00.2   | Sliding Door 1400mm | 1400              | 582                 | 1350-1400                |
| 560.174.00.2   | Sliding Door 1500mm | 1500              | 630                 | 1450-1500                |