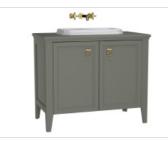

## Valarte

Description Valarte Washbasin Unit, 100 cm, with doors, with countertop washbasin, Matte Grey

Code 62172

Handle Integrated Short Handle

Siphone Not Included Soft-Close Available Lighting Not Available Washbasin Code 7800B003-0012 Demounted/Mounted Pre-Installed Carcas Coating Thermoform Front Coating Thermoform Washbasin Colour White

Washbasin Type with Ceramic Countertop Washbasin

Connection Type Wall-Hung

Tap Hole Option Without Tap Hole

Colour Matt Grey Width 100
Depth 52

VitrA retains the right to change details about the products and technical specifications without prior notice.