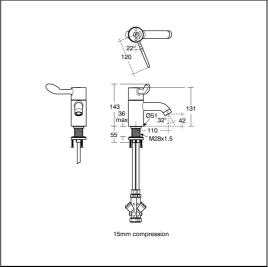

# Contour 21+ 1 Hole Thermostatic Basin Mixer with Copper Tails

## **ILLUSTRATED**

A6697

(TP6) Contour 21+ 1 hole thermostatic basin mixer, single sequential lever with copper tails

**Finishes** 

#### **Special Notes**

Single sequential lever for on/off operation and temperature control. Supplied with service valves which include isolators, strainers, check valves, flow regulators and 15mm compression connections. Temperature factory set to 40±1°C. Suitable for high and low pressure systems. Factory fitted 3.8 litres per minute flow regulator in an anti-vandal housing. 1.9 litres per minute Eco spray outlet also supplied. Clamping ring with three fixing screws for added security.