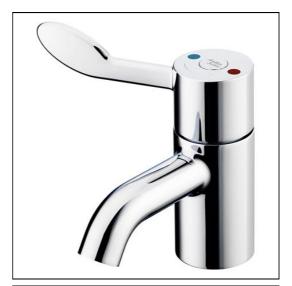

# Contour 21+ 1 Hole Thermostatic Basin Mixer with Copper Tails

## **ILLUSTRATED**

A6697

(TP6) Contour 21+ 1 hole thermostatic basin mixer, single sequential lever with copper tails

**Finishes** 

## **ILLUSTRATED PRODUCT DETAILS**

Weights

**A6697** 2.10 KG

A6697

Chrome (AA)

**Materials** 

A6697 Chrome Plated Brass

Flow rates

#### **Special Notes**

Single sequential lever for on/off operation and temperature control. Supplied with service valves which include isolators, strainers, check valves, flow regulators and 15mm compression connections. Temperature factory set to 40±1°C. Suitable for high and low pressure systems. Factory fitted 3.8 litres per minute flow regulator in an anti-vandal housing. 1.9 litres per minute Eco spray outlet also supplied. Clamping ring with three fixing screws for added security.