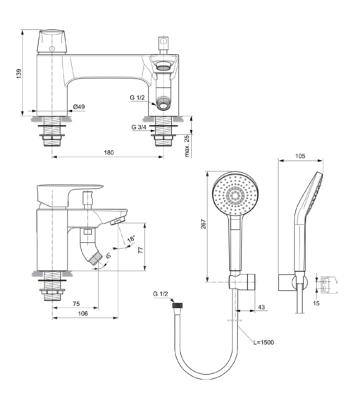

CONNECT AIR A7052AA

CONNECT AIR | Rim mounted bath & shower mixer 229x106x139 mm in chrome finish | WRAS, Click technology, FirmaFlow, SmartShine

### General information

Sub product type Rim mounted bath & shower mixer

Brand Ideal Standard
Suite name CONNECT AIR

Colour code AA

Colour description Chrome

Surface finish effect glossy

Height (mm) 139

Width (mm) 229

Length / Projection (mm) 147

Fixing method Shank fixation
EAN code 4015413342360

Net weight (kg) 3.69

# **Product specifications**

FirmaFlow cartridge Yes
Click-Technology Yes

Type of temperature control Manually operated

With handle(s) Yes
Amount of handles 1
Handle position Top
Type of handle Lever

Handle application Volume & temperature control

Material of handle Metal With outlet Yes Spout model Fixed Tap outlet Aerator Visible Tap outlet visibility Spout material Cast With escutcheon(s) No With diverter unit Yes Bodymaterial Brass

Surface cover chromium-plated

SmartShine Yes
With head shower No

Shower hose connection thread  $\,$  G 1/2 min. operating pressure (kPa) 50 With handshower set
With shower kit
Cool Body technology Yes No No With check valve Yes PVD technology No Easy-care surface IdealPlus No Max. flow rate at 300 kPa (l) 25.4 Valve technology FirmaFlow

Single lever cartridge

Water activation Lifting
Cartridge fixation Thread ring

Valve's nominal size 38