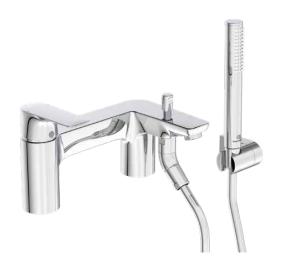

CONNECT AIR A7052AA

CONNECT AIR | Rim mounted bath & shower mixer 229x106x139 mm in chrome finish | WRAS, Click technology, FirmaFlow, SmartShine

### General information

Sub product type Rim mounted bath & shower mixer

Brand Ideal Standard
Suite name CONNECT AIR

Colour code AA

Colour description Chrome

Surface finish effect glossy

Height (mm) 139

Width (mm) 229

Length / Projection (mm) 147

Fixing method Shank fixation
EAN code 4015413342360

Net weight (kg) 3.69

# **Product specifications**

FirmaFlow cartridge Yes
Click-Technology Yes

Type of temperature control Manually operated

With handle(s) Yes
Amount of handles 1
Handle position Top
Type of handle Lever

Handle application Volume & temperature control

Material of handle Metal With outlet Yes Spout model Fixed Tap outlet Aerator Visible Tap outlet visibility Spout material Cast With escutcheon(s) No With diverter unit Yes Bodymaterial Brass

Surface cover chromium-plated

SmartShine Yes
With head shower No

Shower hose connection thread  $\,$  G 1/2 min. operating pressure (kPa) 50 With handshower set
With shower kit
Cool Body technology Yes No No With check valve Yes PVD technology No Easy-care surface IdealPlus No Max. flow rate at 300 kPa (l) 25.4 Valve technology FirmaFlow