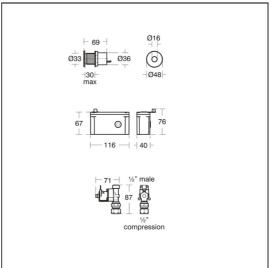

# **ILLUSTRATED**

A7058

Sensorflow 21 urinal flush, Low Pressure Valve, panel mounted, mains

## **ILLUSTRATED PRODUCT DETAILS**

Weights

**Finishes** 

**A7058** 1.51 KG

**A7058** Chrome (AA)

**Materials** 

A7058 Chrome Plated Brass