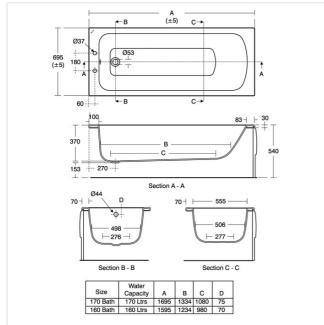

### Illustrated

E0282 Sandringham 21 bath 170 x 70cm 2 tapholes B9870 Sandringham 21 bath filler 2 hole S1019 Sandringham 21 front bath panel 170cm S1020 Sandringham 21 end bath panel 70cm Trap 11/2" plastic P with 75mm seal, multi-purpose outlet S8970 suitable for plastic and BS copper pipe S8830 Waste 11/2" bath chain and overflow, plastic plug A5901 TMV Thermostatic mixing valve 22mm

# Weights

| Weights        |                   | Special Notes                 |
|----------------|-------------------|-------------------------------|
| E0282<br>B9870 | 20.00KG<br>2.10KG | Frame and supports inclusive. |
| S1019          | 3.60KG            | Capacity                      |
| S1020<br>S8970 | 1.80KG<br>1.00KG  | 174 litres (to overflow)      |
| S8830          | 1.78KG            |                               |
| A5901          | 1.70KG            |                               |