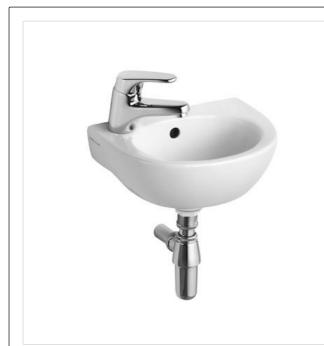

# Sandringham 21 Handrinse Washbasin, 35cm LH Taphole

#### Illustrated

| E8929                                          | Sandringham 21 handrinse washbasin 35cm, left hand taphole, with overflow no chainstay hole    |
|------------------------------------------------|------------------------------------------------------------------------------------------------|
| B9208                                          | Sandringham SL washbasin mixer 1 hole, lever operated, 5 litres per minute                     |
| S8722                                          | Waste 11/4" brass strainer waste, 80mm slotted tail                                            |
| S8900                                          | Trap 1¼" metal bottle, 75mm seal, outlet screwed 1¼"<br>BSP male with compression nut and ring |
| E5010                                          | Pair Steel Wall Hangers                                                                        |
| Configuration options<br>E0157 Wall fixing set |                                                                                                |