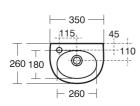

# Sandringham 21 Handrinse Washbasin, 35cm LH Taphole

#### Illustrated

| E8929                                          | Sandringham 21 handrinse washbasin 35cm, left hand taphole, with overflow no chainstay hole    |
|------------------------------------------------|------------------------------------------------------------------------------------------------|
| B9208                                          | Sandringham SL washbasin mixer 1 hole, lever operated, 5 litres per minute                     |
| S8722                                          | Waste 11/4" brass strainer waste, 80mm slotted tail                                            |
| S8900                                          | Trap 1¼" metal bottle, 75mm seal, outlet screwed 1¼"<br>BSP male with compression nut and ring |
| E5010                                          | Pair Steel Wall Hangers                                                                        |
| Configuration options<br>E0157 Wall fixing set |                                                                                                |

#### Material Vitreous China