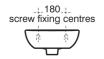

## **Product Data Sheet**











# Sandringham 21 Handrinse Washbasin, 35cm LH Taphole

#### Illustrated

| E8929                                          | Sandringham 21 handrinse washbasin 35cm, left hand taphole, with overflow no chainstay hole    |
|------------------------------------------------|------------------------------------------------------------------------------------------------|
| B9208                                          | Sandringham SL washbasin mixer 1 hole, lever operated, 5 litres per minute                     |
| S8722                                          | Waste 11/4" brass strainer waste, 80mm slotted tail                                            |
| S8900                                          | Trap 1¼" metal bottle, 75mm seal, outlet screwed 1¼"<br>BSP male with compress