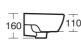

#### Illustrated

| E8929                                          | Sandringham 21 handrinse washbasin 35cm, left hand taphole, with overflow no chainstay hole    |
|------------------------------------------------|------------------------------------------------------------------------------------------------|
| B9208                                          | Sandringham SL washbasin mixer 1 hole, lever operated, 5 litres per minute                     |
| S8722                                          | Waste 11/4" brass strainer waste, 80mm slotted tail                                            |
| S8900                                          | Trap 1¼" metal bottle, 75mm seal, outlet screwed 1¼"<br>BSP male with compression nut and ring |
| E5010                                          | Pair Steel Wall Hangers                                                                        |
| Configuration options<br>E0157 Wall fixing set |                                                                                                |