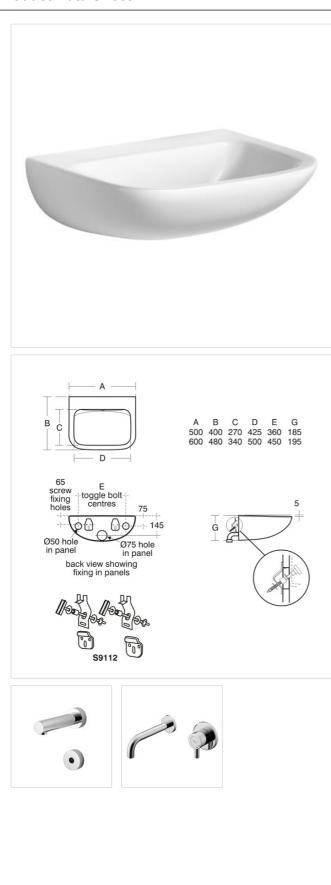

#### Illustrated

- S2155 (LB H L) Contour 21 back outlet washbasin, 60cm, no tapholes, no overflow, no chainstay hole
- S8750 Waste 1¼" outlet adaptor for all Contour back outlet washbasins
- **S8920** (TRR1/P) Trap 1¼" plastic resealing bottle, 75mm seal, multi-purpose outlet
- S9112 Concealed hangers pressed Steel, toggle bolts and clips for Contour washbasins

#### **Special Notes**

Suggested rim heights; 780-800 for ambulant users 680-700 for wheelchair users. Washbasin wall mounted using S9112 hangers or panel mounted using S9112 hangers, toggle bolts & clips. Toggle bolts and outlet adaptor suitable for maximum panel thickness of 18mm.