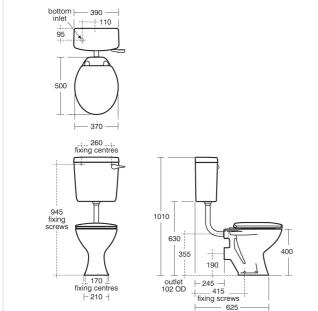

#### Illustrated

S3905

S3510 Sandringham 21 washdown low level WC pan with horizontal outlet

E8969 Sandringham 21 low level cistern 6 litre single flush

syphon bottom supply and internal overflow

S4055 Gemini seat & cover S9102 Domex screws (set of 4)

### Weights

**Colours** 

S3510 12.81KG E8969 15.50KG S4055 1.90KG S9102 0.22KG

Honeymoon (SW)

WC pan screwed to floor and cistern screwed to wall.

Vitreous china to BS 3402. WC pan to BS EN 997 & BS EN 33

**Standards** 