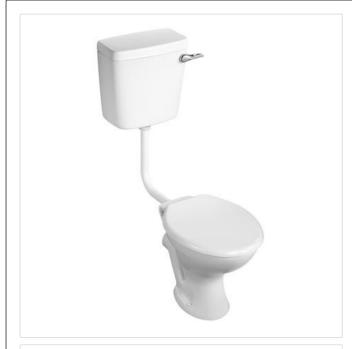

#### Illustrated

S3905

S3510 Sandringham 21 washdown low level WC pan with horizontal outlet

E8969 Sandringham 21 low level cistern 6 litre single flush

syphon bottom supply and internal overflow

S4055 Gemini seat & cover S9102 Domex screws (set of 4)