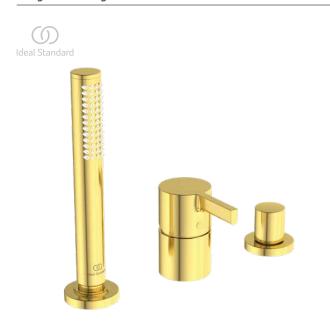

JOY BC788A2

JOY | Rim mounted bath & shower mixer 218x197 mm in brushed gold finish | Click technology, FirmaFlow, PVD technology

## Image & drawing

## General information

Sub product type Rim mounted bath & shower mixer

Brand Ideal Standard

Suite name JOY

Designer Palomba Serafini Associati

Colour code A2

Colour description Brushed Gold

Surface finish effect satin
Height (mm) 197
Width (mm) 218
Length / Projection (mm) 48