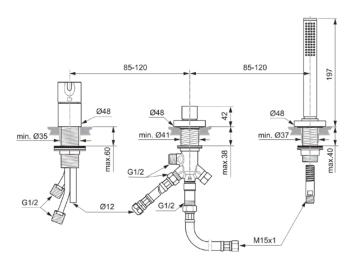

## Image & drawing

## General information

Sub product type Rim mounted bath & shower mixer

Brand Ideal Standard

Suite name JOY

Designer Palomba Serafini Associati

Colour code A2

Colour description Brushed Gold

Surface finish effect satin
Height (mm) 197
Width (mm) 218
Length / Projection (mm) 48

Fixing method Shank fixation
EAN code 3800861087021

Net weight (kg) 3.03

Valve's nominal size 38