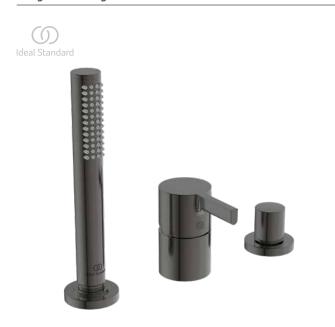

JOY BC788A5

JOY | Rim mounted bath & shower mixer 218x197 mm in magnetic grey finish | Click technology, EPD, FirmaFlow, PVD technology

### General information

Sub product type Rim mounted bath & shower mixer

Brand Ideal Standard Suite name JOY

Designer Palomba Serafini Associati

Colour code

Colour description Magnetic Grey

Surface finish effect Height (mm) 197 Width (mm) 218 Length / Projection (mm)

Fixing method Shank fixation 3800861087427 EAN code

With EPD Yes 3.03 Net weight (kg)