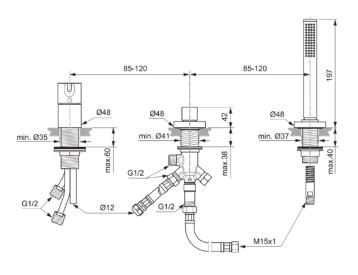

### General information

Sub product type Rim mounted bath & shower mixer

Brand Ideal Standard Suite name JOY

Designer Palomba Serafini Associati

Colour code

Colour description Magnetic Grey

Surface finish effect Height (mm) 197 Width (mm) 218 Length / Projection (mm)

Fixing method Shank fixation 3800861087427 EAN code

With EPD Yes 3.03 Net weight (kg)

Single lever cartridge

Water activation Lifting
Cartridge fixation Thread ring

Valve's nominal size 38