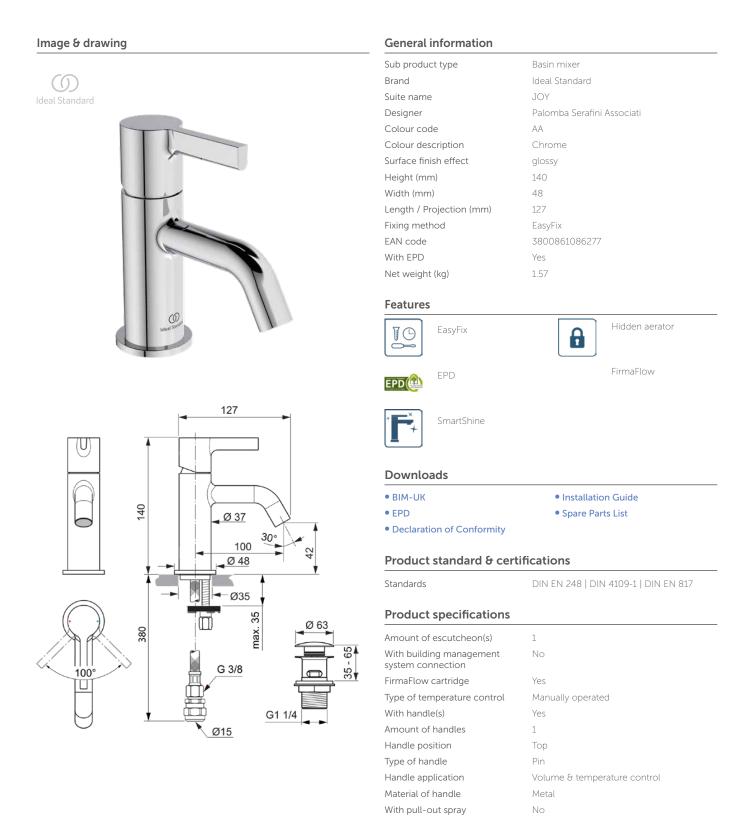

# BC801AA

JOY | Basin mixer 48x100x140 mm in chrome finish, with waste | EasyFix, Hidden aerator, EPD, FirmaFlow, SmartShine

With outlet

Spout model

Yes

Fixed

1

Tap outlet Aerator Tap outlet visibility Hidden Spout material Pipe Low-pressure model No With escutcheon(s) Yes Shape of escutcheon(s) Round Material of waste Metal Bodymaterial Brass Surface cover chromium-plated SmartShine Yes With waste set Yes EasyFix technology Yes Blue Start technology No PVD technology No Easy-care surface IdealPlus No Valve technology FirmaFlow Single lever cartridge Water activation Lifting Cartridge fixation Thread ring Valve's nominal size 28