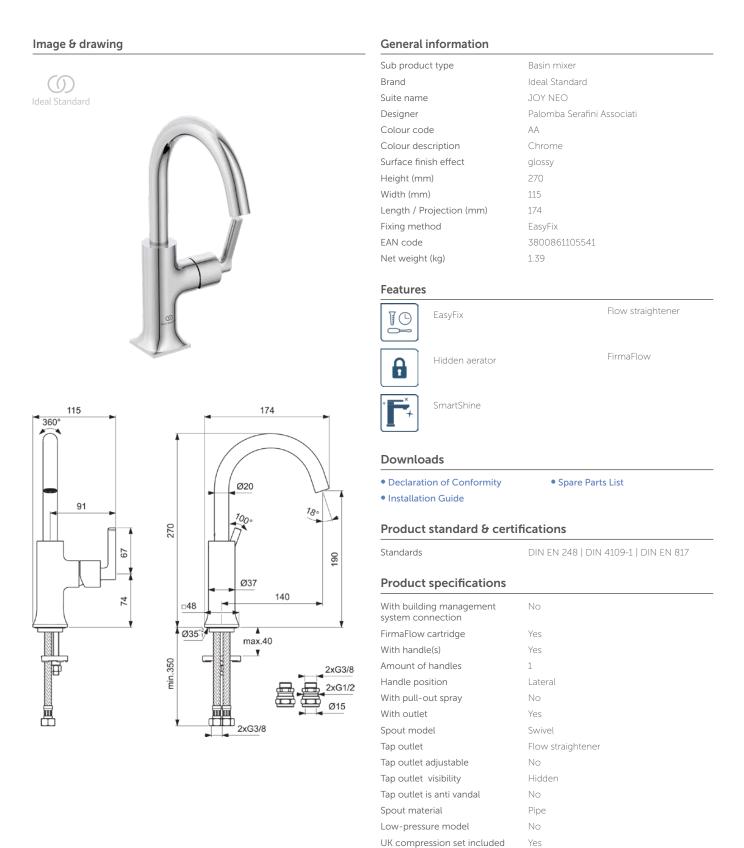

## BD173AA

JOY NEO | Basin mixer 115x140x270 mm in chrome finish, no waste | EasyFix, Flow straightener, Hidden aerator, FirmaFlow, SmartShine

| With escutcheon(s)            | No                     |
|-------------------------------|------------------------|
| Bodymaterial                  | Brass                  |
| Surface cover                 | chromium-plated        |
| SmartShine                    | Yes                    |
| With waste set                | No                     |
| EasyFix technology            | Yes                    |
| min. operating pressure (kPa) | 50                     |
| Blue Start technology         | No                     |
| Cool Body technology          | No                     |
| PVD technology                | No                     |
| IdealPure technology          | No                     |
| Easy-care surface IdealPlus   | No                     |
| Valve technology              | FirmaFlow              |
|                               | Single lever cartridge |
| Water activation              | Lifting                |
| Cartridge fixation            | Thread ring            |
| Valve's nominal size          | 28                     |
|                               |                        |