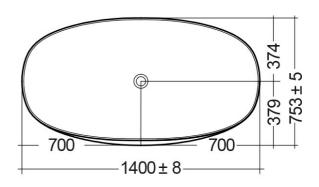

## **Technical specifications**

| Dimensions: | 753 x 1400 mm    |
|-------------|------------------|
| Weight:     | 125 Kg           |
| Color:      | MATT WHITE - 500 |
| Suites:     | RAK-CLOUD        |

| Code          | Name                                      |
|---------------|-------------------------------------------|
| CLOBT14075500 | RAK-CLOUD BATHTUB MATT WHITE<br>140X758CM |

Dimensions: All dimensions in mm tolerance ±5% for below 200mm and ±3% for above 200mm.