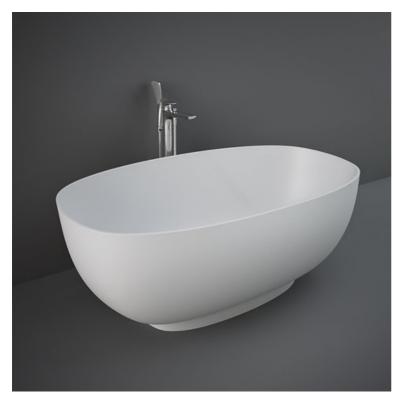

## RAK-CLOUD MATT WHITE - CLOBT14075505

## **Technical specifications**

| Dimensions: | 753 x 1400 mm    |
|-------------|------------------|
| Weight:     | 125 Kg           |
| Color:      | MATT WHITE - 500 |
| Suites:     | RAK-CLOUD        |

| Code          | Name                                      |
|---------------|-------------------------------------------|
| CLOBT14075500 | RAK-CLOUD BATHTUB MATT WHITE<br>140X758CM |

Dimensions: All dimensions in mm tolerance ±5% for below 200mm and ±3% for above 200mm.