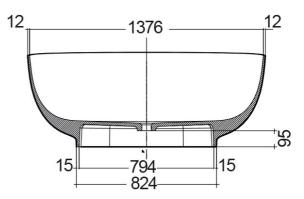

## **Technical specifications**

| Dimensions: | 753 x 1400 mm    |
|-------------|------------------|
| Weight:     | 125 Kg           |
| Color:      | MATT WHITE - 500 |
| Suites:     | RAK-CLOUD        |

| Code          | Name                                      |
|---------------|-------------------------------------------|
| CLOBT14075500 | RAK-CLOUD BATHTUB MATT WHITE<br>140X758CM |

Dimensions: All dimensions in mm tolerance ±5% for below 200mm and ±3% for above 200mm.