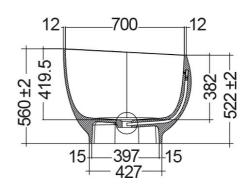

## **Technical specifications**

| Dimensions: | 753 x 1400 mm    |
|-------------|------------------|
| Weight:     | 125 Kg           |
| Color:      | MATT WHITE - 500 |
| Suites:     | RAK-CLOUD        |

| Code          | Name                                      |
|---------------|-------------------------------------------|
| CLOBT14075500 | RAK-CLOUD BATHTUB MATT WHITE<br>140X758CM |

Dimensions: All dimensions in mm tolerance ±5% for below 200mm and ±3% for above 200mm.