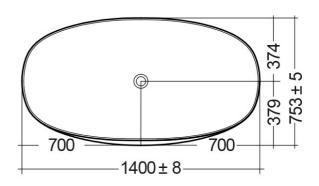

## **Technical specifications**

| Dimensions: | 753 x 1400 mm    |
|-------------|------------------|
| Weight:     | 125 Kg           |
| Color:      | MATT BLACK - 504 |
| Suites:     | RAK-CLOUD        |

| Code          | Name                                      |
|---------------|-------------------------------------------|
| CLOBT14075504 | RAK-CLOUD BATHTUB MATT BLACK<br>140X758CM |

Dimensions: All dimensions in mm tolerance  $\pm 5\%$  for below 200mm and  $\pm 3\%$  for above 200mm. Note: Due to a continuing development programme to improve design and performance, the manufacturer reserves all rights to vary specifications without prior information.