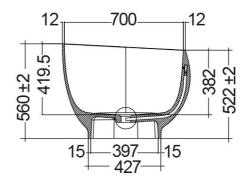

## **Technical specifications**

| Dimensions: | 753 x 1400 mm    |
|-------------|------------------|
| Weight:     | 125 Kg           |
| Color:      | MATT BLACK - 504 |
| Suites:     | RAK-CLOUD        |

| Code          | Name                                      |
|---------------|-------------------------------------------|
| CLOBT14075504 | RAK-CLOUD BATHTUB MATT BLACK<br>140X758CM |

Dimensions: All dimensions in mm tolerance  $\pm 5\%$  for below 200mm and  $\pm 3\%$  for above 200mm. Note: Due to a continuing development programme to improve design and performance, the manufacturer reserves all rights to vary specifications without prior information.