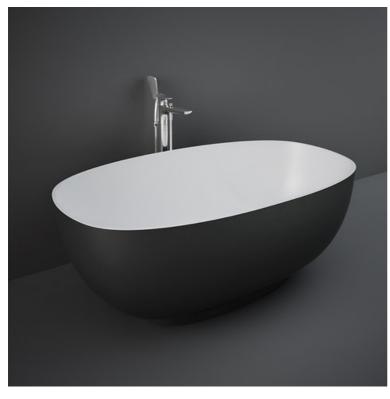

## RAK-CLOUD MATT BLACK - CLOBT14075504

## **Technical specifications**

| Dimensions: | 753 x 1400 mm    |
|-------------|------------------|
| Weight:     | 125 Kg           |
| Color:      | MATT BLACK - 504 |
| Suites:     | RAK-CLOUD        |

| Code          | Name                                      |
|---------------|-------------------------------------------|
| CLOBT14075504 | RAK-CLOUD BATHTUB MATT BLACK<br>140X758CM |

Dimensions: All dimensions in mm tolerance  $\pm 5\%$  for below 200mm and  $\pm 3\%$  for above 200mm. Note: Due to a continuing development programme to improve design and performance, the manufacturer reserves all rights to vary specifications without prior information.