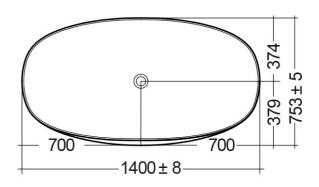

## **Technical specifications**

| Dimensions: | 753 x 1400 mm         |
|-------------|-----------------------|
| Weight:     | 125 Kg                |
| Color:      | MATT CAPPUCCINO - 514 |
| Suites:     | RAK-CLOUD             |

| Code          | Name                                       |
|---------------|--------------------------------------------|
| CLOBT14075505 | RAK-CLOUD BATHTUB MATT GREIGE<br>140X758CM |

Dimensions: All dimensions in mm tolerance  $\pm 5\%$  for below 200mm and  $\pm 3\%$  for above 200mm. Note: Due to a continuing development programme to improve design and performance, the manufacturer reserves all rights to vary specifications without prior information.