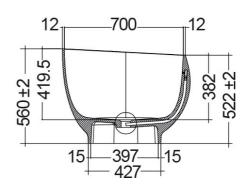

## **Technical specifications**

| Dimensions: | 753 x 1400 mm         |
|-------------|-----------------------|
| Weight:     | 125 Kg                |
| Color:      | MATT CAPPUCCINO - 514 |
| Suites:     | RAK-CLOUD             |

| Code          | Name                                       |
|---------------|--------------------------------------------|
| CLOBT14075505 | RAK-CLOUD BATHTUB MATT GREIGE<br>140X758CM |

Dimensions: All dimensions in mm tolerance  $\pm 5\%$  for below 200mm and  $\pm 3\%$  for above 200mm. Note: Due to a continuing development programme to improve design and performance, the manufacturer reserves all rights to vary specifications without prior information.