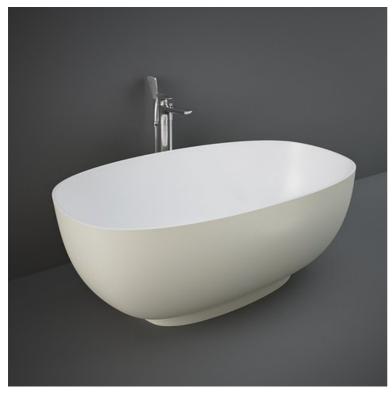

## RAK-CLOUD MATT GREIGE - CLOBT14075505

## **Technical specifications**

| Dimensions: | 753 x 1400 mm         |
|-------------|-----------------------|
| Weight:     | 125 Kg                |
| Color:      | MATT CAPPUCCINO - 514 |
| Suites:     | RAK-CLOUD             |

| Code          | Name                                       |
|---------------|--------------------------------------------|
| CLOBT14075505 | RAK-CLOUD BATHTUB MATT GREIGE<br>140X758CM |

Dimensions: All dimensions in mm tolerance  $\pm 5\%$  for below 200mm and  $\pm 3\%$  for above 200mm. Note: Due to a continuing development programme to improve design and performance, the manufacturer reserves all rights to vary specifications without prior information.