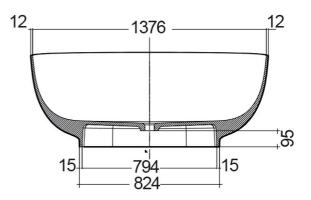

## **Technical specifications**

| Dimensions: | 753 x 1400 mm         |
|-------------|-----------------------|
| Weight:     | 125 Kg                |
| Color:      | MATT CAPPUCCINO - 514 |
| Suites:     | RAK-CLOUD             |

| Code          | Name                                       |
|---------------|--------------------------------------------|
| CLOBT14075505 | RAK-CLOUD BATHTUB MATT GREIGE<br>140X758CM |

Dimensions: All dimensions in mm tolerance  $\pm 5\%$  for below 200mm and  $\pm 3\%$  for above 200mm. Note: Due to a continuing development programme to improve design and performance, the manufacturer reserves all rights to vary specifications without prior information.