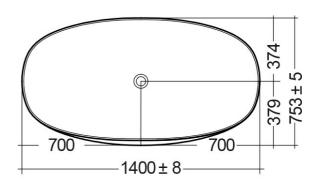

## **Technical specifications**

| Dimensions: | 753 x 1400 mm         |
|-------------|-----------------------|
| Weight:     | 125 Kg                |
| Color:      | MATT CAPPUCCINO - 514 |
| Suites:     | RAK-CLOUD             |

| Code          | Name                                        |
|---------------|---------------------------------------------|
| CLOBT14075514 | RAK-CLOUD BATHTUB MATT CAPPUCCINO 140X758CM |

Dimensions: All dimensions in mm tolerance ±5% for below 200mm and ±3% for above 200mm.