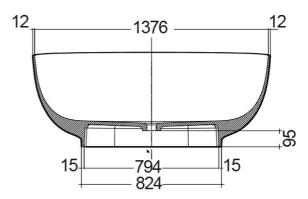

## **Technical specifications**

| Dimensions: | 753 x 1400 mm         |
|-------------|-----------------------|
| Weight:     | 125 Kg                |
| Color:      | MATT CAPPUCCINO - 514 |
| Suites:     | RAK-CLOUD             |

| Code          | Name                                        |
|---------------|---------------------------------------------|
| CLOBT14075514 | RAK-CLOUD BATHTUB MATT CAPPUCCINO 140X758CM |

Dimensions: All dimensions in mm tolerance ±5% for below 200mm and ±3% for above 200mm.