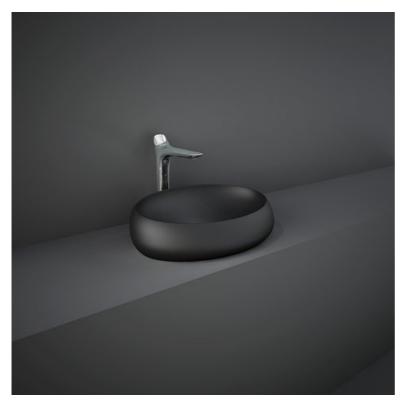

## **RAK-CLOUD MATT BLACK - CLOCT6000504A**

## Wash basin | Counter Top

|          | 580<br>205<br>400 |
|----------|-------------------|
|          |                   |
|          | 650<br>590  <br>  |
|          | 900               |
| 11.0 Kg. |                   |

| Dimensions:     | 580 x 400 mm     |  |
|-----------------|------------------|--|
| Weight:         | 11 Kg            |  |
| Color:          | MATT BLACK - 504 |  |
| Shape of basin: | Oval             |  |
| Suites:         | RAK-CLOUD        |  |