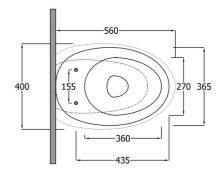

## Technical specifications

| Dimensions:              | 560 x 400 mm    |
|--------------------------|-----------------|
| Weight:                  | 30 Kg           |
| Color:                   | Alpine White    |
| Trap type:               | P Trap & S Trap |
| Trapway type:            | Concealed       |
| Seat cover options:      | Urea            |
| Bowl shape:              | Oval            |
| Soft close:              | yes             |
| Quick remove seat cover: | yes             |
| Suites:                  | RAK-CLOUD       |

|     | 300         |
|-----|-------------|
| 420 | Ø55<br>Ø102 |
|     | 250         |

| Code          | Name                                      |
|---------------|-------------------------------------------|
| CLOSC3901WH   | RAK-CLOUD SOFT CLOSE UREA SEAT COVER (WH) |
| CLOWC1346AWHA | RAK-CLOUD WATER CLOSET ALPINE WHITE 56CM  |