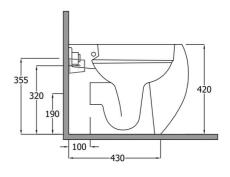

## Technical specifications

| Dimensions:              | 560 x 400 mm    |
|--------------------------|-----------------|
| Weight:                  | 30 Kg           |
| Color:                   | Alpine White    |
| Trap type:               | P Trap & S Trap |
| Trapway type:            | Concealed       |
| Seat cover options:      | Urea            |
| Bowl shape:              | Oval            |
| Soft close:              | yes             |
| Quick remove seat cover: | yes             |
| Suites:                  | RAK-CLOUD       |

|     | 300         |
|-----|-------------|
| 420 | Ø55<br>Ø102 |
|     | 250         |

| Code          | Name                                      |
|---------------|-------------------------------------------|
| CLOSC3901WH   | RAK-CLOUD SOFT CLOSE UREA SEAT COVER (WH) |
| CLOWC1346AWHA | RAK-CLOUD WATER CLOSET ALPINE WHITE 56CM  |