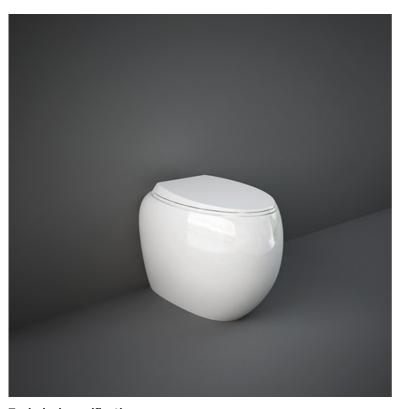

## Technical specifications

| Dimensions:              | 560 x 400 mm    |
|--------------------------|-----------------|
| Weight:                  | 30 Kg           |
| Color:                   | Alpine White    |
| Trap type:               | P Trap & S Trap |
| Trapway type:            | Concealed       |
| Seat cover options:      | Urea            |
| Bowl shape:              | Oval            |
| Soft close:              | yes             |
| Quick remove seat cover: | yes             |
| Suites:                  | RAK-CLOUD       |