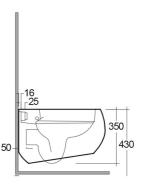

## **Technical specifications**

| Dimensions:              | 560 x 400 mm |
|--------------------------|--------------|
| Weight:                  | 26 Kg        |
| Color:                   | Matt White   |
| Trap type:               | P Trap       |
| Trapway type:            | Concealed    |
| Seat cover options:      | ABS & Urea   |
| Bowl shape:              | Oval         |
| Soft close:              | yes          |
| Quick remove seat cover: | yes          |
| Suites:                  | RAK-CLOUD    |
|                          |              |

Dimensions: All dimensions in mm. Tolerance of vitreous china & fireclay items:  $\pm$  5% for below 200mm and  $\pm$  3% for above 200mm; for all other items tolerance  $\pm$  1%. Note: Due to a continuing development program to improve design and performance, the manufacturer reserves all rights to vary specifications without prior information. Please note accessories are for photographic use only.