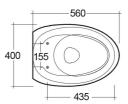

## **Technical specifications**

| Dimensions:              | 560 x 400 mm |
|--------------------------|--------------|
| Weight:                  | 26 Kg        |
| Color:                   | Matt White   |
| Trap type:               | P Trap       |
| Trapway type:            | Concealed    |
| Seat cover options:      | ABS & Urea   |
| Bowl shape:              | Oval         |
| Soft close:              | yes          |
| Quick remove seat cover: | yes          |
| Suites:                  | RAK-CLOUD    |
|                          |              |

Dimensions: All dimensions in mm. Tolerance of vitreous china & fireclay items:  $\pm$  5% for below 200mm and  $\pm$  3% for above 200mm; for all other items tolerance  $\pm$  1%. Note: Due to a continuing development program to improve design and performance, the manufacturer reserves all rights to vary specifications without prior information. Please note accessories are for photographic use only.