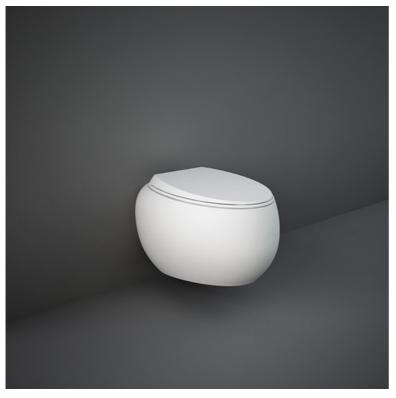

## **RAK-CLOUD MATT WHITE W/HIDDEN FIXATIONS**

## Wall Hung | Water Closet

## **Technical specifications**

| Dimensions:              | 560 x 400 mm |
|--------------------------|--------------|
| Weight:                  | 26 Kg        |
| Color:                   | Matt White   |
| Trap type:               | P Trap       |
| Trapway type:            | Concealed    |
| Seat cover options:      | ABS & Urea   |
| Bowl shape:              | Oval         |
| Soft close:              | yes          |
| Quick remove seat cover: | yes          |
| Suites:                  | RAK-CLOUD    |
|                          |              |