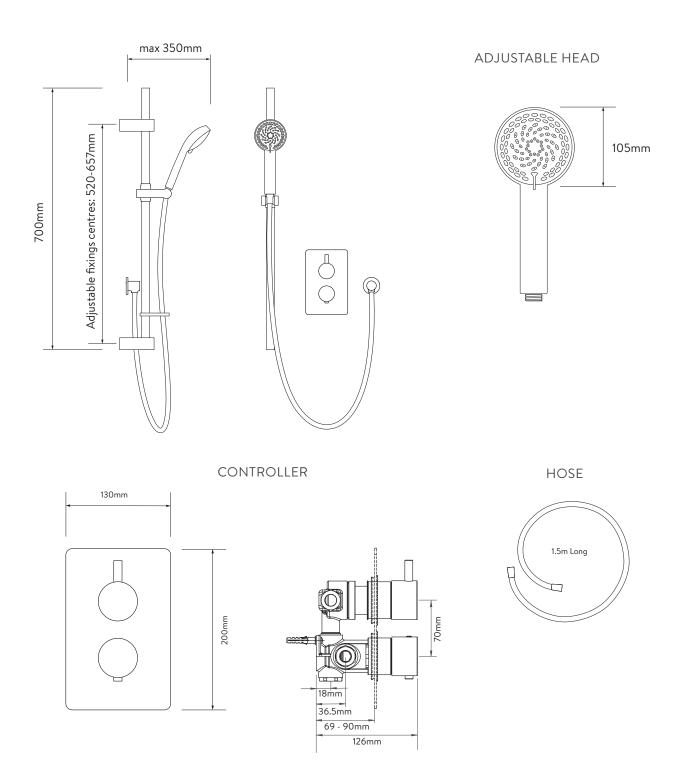

#### DIMENSIONAL DRAWINGS

The company reserves the right to alter, change or modify the product or product specifications without prior warning. Please refer to the installation guides for technical information.

### TECHNICAL SPECIFICATIONS

| 0.2 bar                                                            |
|--------------------------------------------------------------------|
| 5 bar                                                              |
| 15mm pipe                                                          |
| 15mm pipe                                                          |
| Hot/left,<br>Cold/right                                            |
| All water systems                                                  |
| Separate temperature control with override button for extra safety |
| Luxury brass valve with chrome finish                              |
| WRAS approved valve                                                |
| Soft rub nozzles for easy cleaning                                 |
| 4 spray patterns, easy click spray control                         |
| 105mm adjustable head                                              |
| 1.5m smooth chrome hose (11mm bore)                                |
| Eco-spray setting can deliver water savings of up to 25%           |
| Chrome                                                             |
| 5 year guarantee (Valve)                                           |
| 2 year guarantee (head and kit)                                    |
|                                                                    |