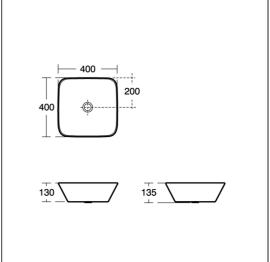

#### **ILLUSTRATED PRODUCT DETAILS**

| Sizes          |                                         | Finishes          |                                      |
|----------------|-----------------------------------------|-------------------|--------------------------------------|
| E0786          | w:400 x d:400                           | E0786             | White (01)                           |
| Weights        |                                         | ACE 75            | Chromo (AA)                          |
| E0786          | 7.80 KG                                 | A6575             | Chrome (AA)                          |
| A6575<br>E0079 | 1.74 KG<br>1.45 KG                      | E1483             | Chrome (AA)                          |
| Materials      |                                         | E0079             | Chrome (AA)                          |
| E0786          | Fine Fireclay                           |                   | Gill Gill (v u v)                    |
| A6575<br>E1483 | Chrome Plated Metal Chrome Plated Metal | Capacity          |                                      |
| E0079          | Chrome Plated Metal                     | E0786             | 9 litres                             |
|                | Flo                                     |                   | es                                   |
|                |                                         | A6575             | 5 Litres per minute @ 3 bar pressure |
|                |                                         | Designer          |                                      |
|                |                                         | Robin Levien, RDI |                                      |