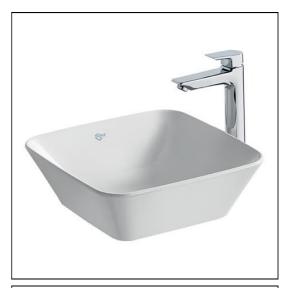

## **ILLUSTRATED**

**E0786** Concept Air Cube 40cm vessel washbasin no tapholes, no

overflow

A6575 Tesi single lever tall basin mixer smooth body and 5lpm

eco flow regulator

E1483 1 1/4" Basin clicker waste: unslotted

**E0079** Trap 1¼" Contemporary metal bottle, 75mm seal