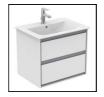

## Concept Air 60cm Wall Hung Vanity Unit

## ILLUSTRATED

E0818 Concept Air 60cm wall hung vanity unit with 2 drawer
E0764 Concept Air 64cm vanity washbasin, 1 taphole with
overflow

B9915 Concept Blue washbasin mixer 1 hole with pop-up wasteEE230339 Space saving trap and waste pipe assembly for use with

Matt White

(UK) Wood Light

Brown & Matt Light

Brown

**Standards** 

EN 14749:2005

White

(PS) Wood Light Grey &

(KN) Gloss White &

Matt Grey

(VY) Matt Dark Brown &

Matt White