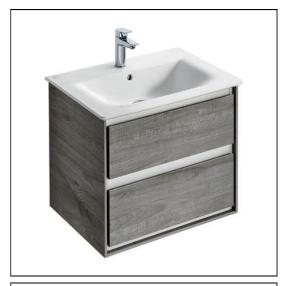

## Concept Air 60cm Wall Hung Vanity Unit

## ILLUSTRATED

E0818 Concept Air 60cm wall hung vanity unit with 2 drawer
E0764 Concept Air 64cm vanity washbasin, 1 taphole with
overflow

B9915 Concept Blue washbasin mixer 1 hole with pop-up wasteEE230339 Space saving trap and waste pipe assembly for use with