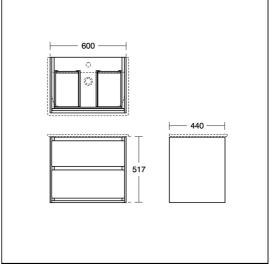

## **ILLUSTRATED PRODUCT DETAILS**

(B2) Gloss White & Matt (EQ) Gloss Light Grey &

| E0764                              | w:640 x d:460        | E0818                          |                 | Gloss White & Matt             |
|------------------------------------|----------------------|--------------------------------|-----------------|--------------------------------|
| Weights                            |                      | E0764                          |                 | White (B2)<br>White (01)       |
| E0818<br>E0764                     | 27.00 KG<br>12.30 KG | 20704                          |                 | write (01)                     |
| B9915<br>EE23033                   | 1.89 KG              | B9915                          |                 | Chrome (AA)                    |
| 9<br>Materials                     |                      | EE23033<br>9                   |                 | Neutral / No Finish<br>(67)    |
| E0818<br>E0764<br>B9915<br>EE23033 |                      | Capacity<br>E0764<br>Flow rate | 4 litr          | res                            |
| 9                                  | Trastic              | B9915                          |                 | res per minute @ 3<br>pressure |
|                                    |                      | Designer                       |                 |                                |
|                                    |                      | Robin Le                       | bin Levien, RDI |                                |
| FINISH                             | OPTIONS              |                                |                 |                                |