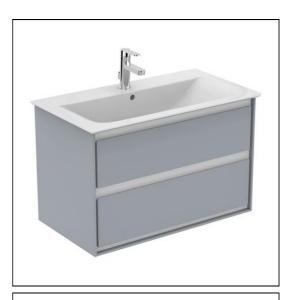

## Concept Air 80cm Wall Hung Vanity Unit

## E0819 Concept Air 80cm wall hung vanity unit with 2 drawers E0754 Concept Air 84cm vanity washbasin, 1 taphole with overflow B9915 Concept Blue washbasin mixer 1 hole with pop-up waste EE230339 Space saving trap and waste pipe assembly for use with furniture basin units

## **ILLUSTRATED PRODUCT DETAILS**

| Sizes                                                              |                     | Finishes     |                         |
|--------------------------------------------------------------------|---------------------|--------------|-------------------------|
| E0754                                                              | w:840 x d:460       | E0819        | Gloss White & Matt      |
| Weights                                                            |                     | _ [          | White (B2)              |
| E0819                                                              | 32.20 KG            | E0754        | White (01)              |
| E0754<br>B9915                                                     | 16.00 KG<br>1.89 KG | B9915        | Chrome (AA)             |
| EE23033                                                            | 0.10 KG             | Į            |                         |
| 9                                                                  |                     | EE23033      | Neutral / No Finish     |
| Material                                                           | S                   | 9 [          | (67)                    |
| E0819                                                              | Lacquered MDF       | Capacity     |                         |
| E0754                                                              | Fine Fireclay       | E0754        | 6 litres                |
| B9915<br>EE23033                                                   | Chrome Plated Brass | Flow rate    | S                       |
| 9                                                                  | PidStit             | B9915        | 5 Litres per minute @ 3 |
| 3                                                                  |                     |              | bar pressure            |
|                                                                    |                     | Designer     |                         |
|                                                                    |                     | Robin Lev    | rien. RDI               |
|                                                                    |                     |              | ,                       |
| FINISH OPTIONS                                                     |                     |              |                         |
|                                                                    |                     |              |                         |
| (B2) Gloss White & Matt (EQ) Gloss Light Grey & (KN) Gloss White & |                     |              |                         |
|                                                                    | White Mat           | t White      | Matt Grey               |
|                                                                    |                     |              |                         |
| . ,                                                                | • , , ,             | ood Light    | (VY) Matt Dark Brown &  |
| Ma                                                                 | att White Brown 8   | k Matt Light | Matt White              |