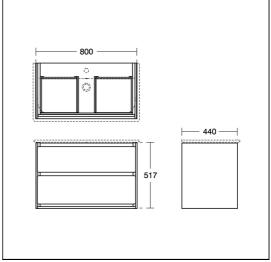

## **ILLUSTRATED PRODUCT DETAILS**

| Sizes                                                              |                     | Finishes     |                         |
|--------------------------------------------------------------------|---------------------|--------------|-------------------------|
| E0754                                                              | w:840 x d:460       | E0819        | Gloss White & Matt      |
| Weights                                                            |                     | _ [          | White (B2)              |
| E0819                                                              | 32.20 KG            | E0754        | White (01)              |
| E0754<br>B9915                                                     | 16.00 KG<br>1.89 KG | B9915        | Chrome (AA)             |
| EE23033                                                            | 0.10 KG             | Į            |                         |
| 9                                                                  |                     | EE23033      | Neutral / No Finish     |
| Material                                                           | S                   | 9 [          | (67)                    |
| E0819                                                              | Lacquered MDF       | Capacity     |                         |
| E0754                                                              | Fine Fireclay       | E0754        | 6 litres                |
| B9915<br>EE23033                                                   | Chrome Plated Brass | Flow rate    | S                       |
| 9                                                                  | PidStit             | B9915        | 5 Litres per minute @ 3 |
| 3                                                                  |                     |              | bar pressure            |
|                                                                    |                     | Designer     |                         |
|                                                                    |                     | Robin Lev    | rien. RDI               |
|                                                                    |                     |              | ,                       |
| FINISH OPTIONS                                                     |                     |              |                         |
|                                                                    |                     |              |                         |
| (B2) Gloss White & Matt (EQ) Gloss Light Grey & (KN) Gloss White & |                     |              |                         |
|                                                                    | White Mat           | t White      | Matt Grey               |
|                                                                    |                     |              |                         |
| . ,                                                                | • , , ,             | ood Light    | (VY) Matt Dark Brown &  |
| Ma                                                                 | att White Brown 8   | k Matt Light | Matt White              |