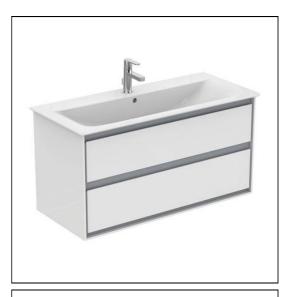

## Concept Air 100cm Wall Hung Vanity Unit

## E0821 Concept Air 100cm wall hung vanity unit with 2 drawers E0752 Concept Air 104cm vanity washbasin, 1 taphole with overflow B9915 Concept Blue washbasin mixer 1 hole with pop-up waste EE230339 Space saving trap and waste pipe assembly for use with furniture basin units

## **ILLUSTRATED PRODUCT DETAILS**

| Sizes                     |                                                 | Finishes                   |                                        |
|---------------------------|-------------------------------------------------|----------------------------|----------------------------------------|
|                           | w:1040 x d:460                                  | E0821                      | Gloss White & Matt<br>White (B2)       |
|                           | 40.30 KG                                        | E0752                      | White (01)                             |
| E0752<br>B9915<br>EE23033 | 22.90 KG<br>1.89 KG                             | B9915                      | Chrome (AA)                            |
| 9<br>Materials            |                                                 | EE23033                    | Neutral / No Finish (67)               |
| E0821                     | Lacquered MDF Fine Fireclay Chrome Plated Brass | Capacity<br>E0752          | 8 litres                               |
| EE23033 Pla               |                                                 | Flow rate<br>B9915         | s 5 Litres per minute @ 3              |
|                           |                                                 |                            | bar pressure                           |
|                           |                                                 | Designer<br>Robin Lev      | rien, RDI                              |
| FINISH OPTIONS            |                                                 |                            |                                        |
| (B2) Glos                 | s White & Matt (EQ) Gloss                       | Light Grev                 | & (KN) Gloss White &                   |
|                           |                                                 | t White                    | Matt Grey                              |
| (DC) 141                  |                                                 | (a. a.d.) i al. i          | (100) Mart David D                     |
|                           |                                                 | /ood Light<br>k Matt Light | (VY) Matt Dark Brown &<br>t Matt White |