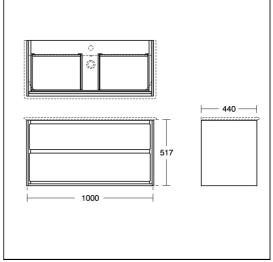

## **ILLUSTRATED PRODUCT DETAILS**

| Sizes                     |                                                 | Finishes                   |                                        |
|---------------------------|-------------------------------------------------|----------------------------|----------------------------------------|
|                           | w:1040 x d:460                                  | E0821                      | Gloss White & Matt<br>White (B2)       |
|                           | 40.30 KG                                        | E0752                      | White (01)                             |
| E0752<br>B9915<br>EE23033 | 22.90 KG<br>1.89 KG                             | B9915                      | Chrome (AA)                            |
| 9<br>Materials            |                                                 | EE23033                    | Neutral / No Finish (67)               |
| E0821                     | Lacquered MDF Fine Fireclay Chrome Plated Brass | Capacity<br>E0752          | 8 litres                               |
| EE23033 Pla               |                                                 | Flow rate<br>B9915         | s 5 Litres per minute @ 3              |
|                           |                                                 |                            | bar pressure                           |
|                           |                                                 | Designer<br>Robin Lev      | rien, RDI                              |
| FINISH OPTIONS            |                                                 |                            |                                        |
| (B2) Glos                 | s White & Matt (EQ) Gloss                       | Light Grev                 | & (KN) Gloss White &                   |
|                           |                                                 | t White                    | Matt Grey                              |
| (DC) 141                  |                                                 | (a. a.d.) i al. i          | (100) Mart David D                     |
|                           |                                                 | /ood Light<br>k Matt Light | (VY) Matt Dark Brown &<br>t Matt White |