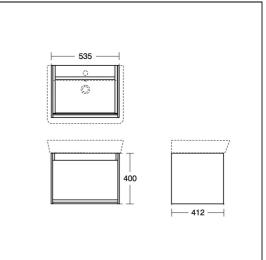

## Concept Air 60cm Wall Hung Cube Basin Unit

## ILLUSTRATED

| E0846<br>E0766    | Concept Air 60cm wall hung cube basin unit with 1 drawer<br>Concept Air Cube 60cm washbasin, 1 taphole with<br>overflow                  |
|-------------------|------------------------------------------------------------------------------------------------------------------------------------------|
| B9915<br>EE230339 | Concept Blue washbasin mixer 1 hole with pop-up waste<br>Space saving trap and waste pipe assembly for use with<br>furniture basin units |