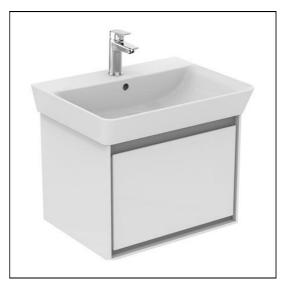

## Concept Air 60cm Wall Hung Cube Basin Unit

## ILLUSTRATED

| E0846<br>E0766    | Concept Air 60cm wall hung cube basin unit with 1 drawer<br>Concept Air Cube 60cm washbasin, 1 taphole with<br>overflow                  |
|-------------------|------------------------------------------------------------------------------------------------------------------------------------------|
| B9915<br>EE230339 | Concept Blue washbasin mixer 1 hole with pop-up waste<br>Space saving trap and waste pipe assembly for use with<br>furniture basin units |