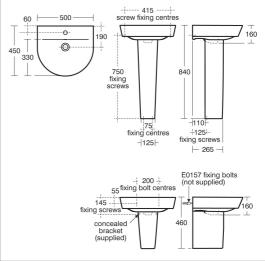

### **Special Notes**

Washbasin mounted using E0157 wall fixing set, with semi pedestal with fixings provided or full pedestal mounted using 2 screws through the back of the basin (not supplied).