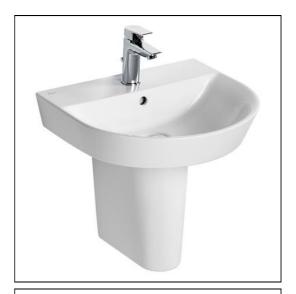

# Concept Air Arc 50cm Washbasin

## **ILLUSTRATED**

E1387 Concept Air Arc 50cm washbasin, 1 taphole with overflow

**E0772** Concept Air semi pedestal

**E0157** Wall fixing set

A6592 Tesi single lever basin mixer with pop-up waste and 5lpm

### **OPTIONS**

E0781 Concept Air pedestal

**B9915** Concept Blue washbasin mixer 1 hole with pop-up waste