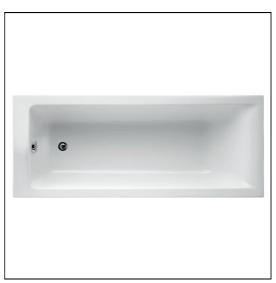

# Concept 170cm x 75cm Idealform Plus+ Bath No Tapholes

# **ILLUSTRATED**

| E8602 | Concept 170 x 75cm Idealform plus+ bath with no tapholes |
|-------|----------------------------------------------------------|
| A4053 | Active dual control two hole thermostatic bath filler    |
| E4797 | Unilux Plus+ 170cm front panel for Idealform Plus+       |
| E4832 | Unilux Plus+ 75cm front bath panel for Idealform Plus+   |
| E5795 | Waste 1½" bath pop-up waste and overflow components      |
|       | only                                                     |
| E5800 | Bath pop-up waste operating handle and cover only        |