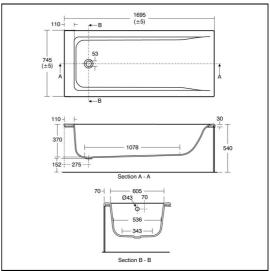

## **ILLUSTRATED PRODUCT DETAILS**

| Weights |                            | Finishes |                          |
|---------|----------------------------|----------|--------------------------|
| E8602   | 28.50 KG                   | E8602    | White (01)               |
| A4053   | 4.50 KG                    |          |                          |
| E4797   | 3.65 KG                    | A4053    | Chrome (AA)              |
| E4832   | 2.58 KG                    |          | ,                        |
| E5795   | 1.34 KG                    | E4797    | White (01)               |
| E5800   | 0.82 KG                    | L-1/3/   | vviiite (01)             |
| Materia | ls                         | E4832    | White (01)               |
| E8602   | Idealform Plus+            |          |                          |
| A4053   | <b>Chrome Plated Brass</b> | E5795    | Neutral / No Finish      |
| E4797   | Acrylic                    |          | (67)                     |
| E4832   | Acrylic                    | E5800    | Chrome (AA)              |
| E5795   | Chrome Plated Metal        | 13000    | Cilionic (AA)            |
| E5800   | Chrome Plated Metal        | L        |                          |
|         |                            | Capacity |                          |
|         |                            | E8602    | 186 litres (to overflow) |