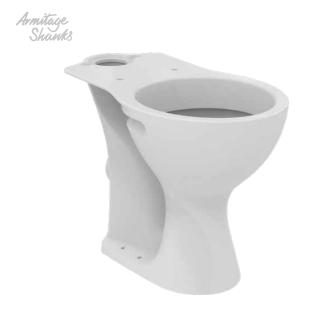

#### **SANDRINGHAM 21** E883401

SANDRINGHAM 21 | Close-coupled open bowl 360x705x450 mm in white glossy finish, horizontal outlet

## General information

Product type: Toileting

Sub product type: Close-coupled open bowl

Brand: Armitage Shanks Suite name: SANDRINGHAM 21 Ideal Standard Designer: Colour: 01 - White Glossy

Surface finish effect: glossy 450 Height (mm): Width (mm): 360 Length / Projection (mm): 705 Fixing method: Fixing set 19.06 Net weight (kg):