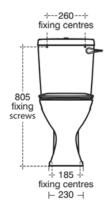

EAN code: 5017830449485

WC bowl fixed using 4 Domex screws (not supplied) and cistern screwed to wall

Washdown

Floor

With stench extraction: No Fixing method: Fixing set