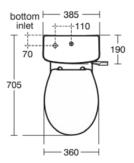

## General information

Product type: Toileting

Sub product type: Close-coupled open bowl

Brand: Armitage Shanks Suite name: SANDRINGHAM 21 Ideal Standard Designer: Colour: 01 - White Glossy

Surface finish effect: glossy 450 Height (mm): Width (mm): 360 Length / Projection (mm): 705 Fixing method: Fixing set 19.06 Net weight (kg):

EAN code: 5017830449485

WC bowl fixed using 4 Domex screws (not supplied) and cistern screwed to wall

Washdown

Floor

## **Product specifications**

Children's model: No Colour code: 01

Colour description: white glossy

Concealed fixing:

Type of flushing: Disabled model: Yes Material: Ceramic Material quality: Vitreous china Outlet location: Middle Outlet orientation: Horizontal

Outlet visibility: Visible PVD technology: No Position of water supply: Top Raised model: Surface finish effect: glossy With bidet function: No

With hygienic recess / fixed toilet seat:

Mounting method: