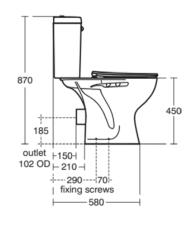

#### **SANDRINGHAM 21** E883401

SANDRINGHAM 21 | Close-coupled open bowl 360x705x450 mm in white glossy finish, horizontal outlet

## General information

Product type: Toileting

Sub product type: Close-coupled open bowl

Brand: Armitage Shanks Suite name: SANDRINGHAM 21 Ideal Standard Designer: Colour: 01 - White Glossy

Surface finish effect: glossy 450 Height (mm): Width (mm): 360 Length / Projection (mm): 705 Fixing method: Fixing set 19.06 Net weight (kg):

EAN code: 5017830449485

WC bowl fixed using 4 Domex screws (not supplied) and cistern screwed to wall

Washdown

Floor

## **Product specifications**

Children's model: No Colour code: 01

Colour description: white glossy

Concealed fixing:

Type of flushing: Disabled model: Yes Material: Ceramic Material quality: Vitreous china Outlet location: Middle Outlet orientation: Horizontal

Outlet visibility: Visible PVD technology: No Position of water supply: Top Raised model: Surface finish effect: glossy With bidet function: No

With hygienic recess / fixed toilet seat:

Mounting method:

With stench extraction: No Fixing method: Fixing set