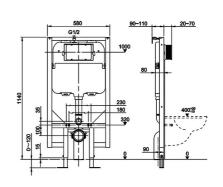

## **Technical specifications**

| Dimensions:     | 580 x 1140 mm             |
|-----------------|---------------------------|
| Color:          | Orange                    |
| Flush capacity: | 6/3L adjustable to 4.5/3L |
| Adjustable leg: | yes                       |
| Suites:         | RAK-ECOFIX                |

| Code      | Name      |
|-----------|-----------|
| FS04RAK8C | RAK FLUSH |

Dimensions: All dimensions in mm tolerance  $\pm 5\%$  for below 200mm and  $\pm 3\%$  for above 200mm. Note: Due to a continuing development programme to improve design and performance, the manufacturer reserves all rights to vary specifications without prior information.