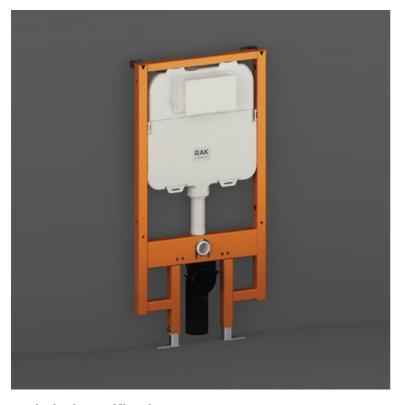

## **RAK-ECOFIX - FS04RAK8C**

## **Concealed Cistern 8 CM**

## **Technical specifications**

| Dimensions:     | 580 x 1140 mm             |
|-----------------|---------------------------|
| Color:          | Orange                    |
| Flush capacity: | 6/3L adjustable to 4.5/3L |
| Adjustable leg: | yes                       |
| Suites:         | RAK-ECOFIX                |