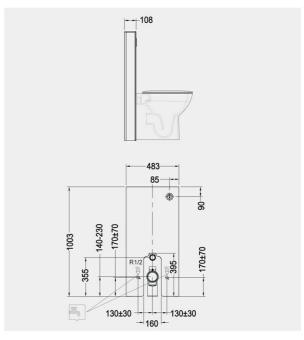

## **Technical specifications**

| Dimensions:     | 483 x 1003 mm             |
|-----------------|---------------------------|
| Color:          | Alpine White              |
| Flush capacity: | 6/3L adjustable to 4.5/3L |
| Adjustable leg: | yes                       |
| Suites:         | RAK-ECOFIX                |

Dimensions: All dimensions in mm tolerance  $\pm 5\%$  for below 200mm and  $\pm 3\%$  for above 200mm. Note: Due to a continuing development programme to improve design and performance, the manufacturer reserves all rights to vary specifications without prior information.