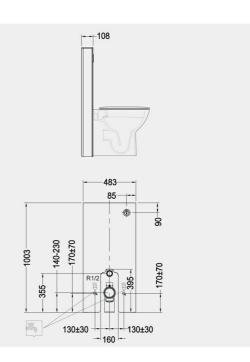

## **Technical specifications**

| Code            | Name                      |
|-----------------|---------------------------|
| Suites:         | RAK-ECOFIX                |
| Adjustable leg: | yes                       |
| Flush capacity: | 6/3L adjustable to 4.5/3L |
| Color:          | Black                     |
| Dimensions:     | 483 x 1003 mm             |
|                 |                           |

FS12RAKCABBLK RAK-ECOFIX - CABINET CISTERN FOR BACK TO WALL WC - BLACK

Dimensions: All dimensions in mm tolerance  $\pm 5\%$  for below 200mm and  $\pm 3\%$  for above 200mm. Note: Due to a continuing development programme to improve design and performance, the manufacturer reserves all rights to vary specifications without prior information. Please note accessories are for photographic use only.