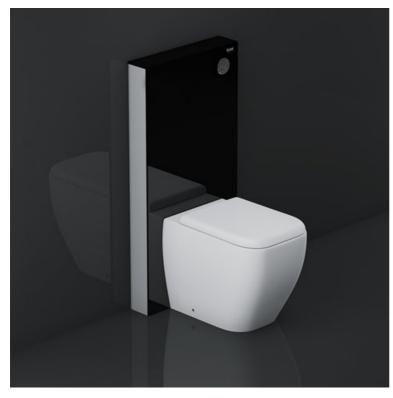

## **RAK-ECOFIX - FS12RAKCABBLK**

## **Cabinet Cistern**

CERAMICS

FS12RAKCABBLK RAK-ECOFIX - CABINET CISTERN FOR BACK TO WALL WC - BLACK

Dimensions: All dimensions in mm tolerance  $\pm 5\%$  for below 200mm and  $\pm 3\%$  for above 200mm. Note: Due to a continuing development programme to improve design and performance, the manufacturer reserves all rights to vary specifications without prior information. Please note accessories are for photographic use only.