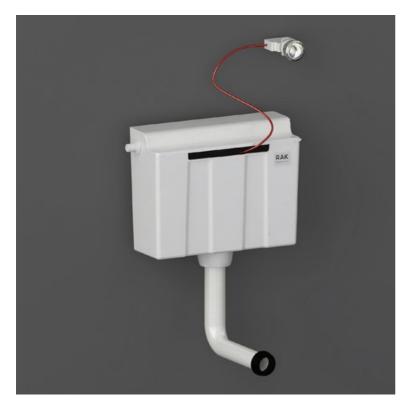

## **RAK-ECOFIX - FS12SRAKS1**

## **Furniture Cisterns & Universal Frame**

## **Technical specifications**

| Dimensions:     | 390 x 300 mm              |
|-----------------|---------------------------|
| Color:          | Alpine White              |
| Flush capacity: | 6/3L adjustable to 4.5/3L |
| Adjustable leg: | yes                       |
| Suites:         | RAK-ECOFIX                |

| Code       | Name                                             |
|------------|--------------------------------------------------|
| FS12SRAKSI | SIDE INLET CONCEALED CISTERN FOR FURNITURE 82 cm |

Dimensions: All dimensions in mm tolerance  $\pm 5\%$  for below 200mm and  $\pm 3\%$  for above 200mm. Note: Due to a continuing development programme to improve design and performance, the manufacturer reserves all rights to vary specifications without prior information.