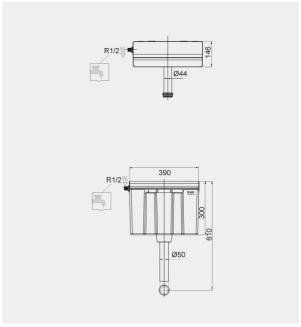

## **Technical specifications**

| Dimensions:     | 390 x 300 mm              |
|-----------------|---------------------------|
| Color:          | Alpine White              |
| Flush capacity: | 6/3L adjustable to 4.5/3L |
| Adjustable leg: | yes                       |
| Suites:         | RAK-ECOFIX                |

| Code       | Name                                             |
|------------|--------------------------------------------------|
| FS12SRAKSI | SIDE INLET CONCEALED CISTERN FOR FURNITURE 82 cm |

Dimensions: All dimensions in mm tolerance  $\pm 5\%$  for below 200mm and  $\pm 3\%$  for above 200mm. Note: Due to a continuing development programme to improve design and performance, the manufacturer reserves all rights to vary specifications without prior information.