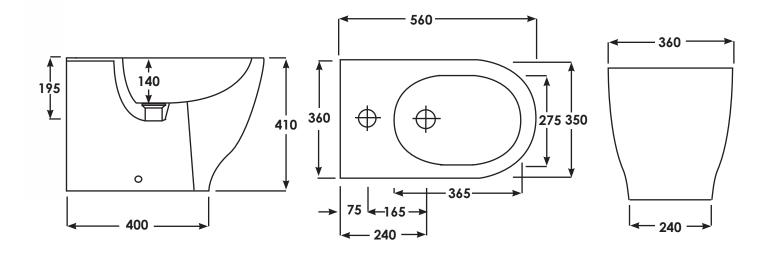

## HARBTWBID

| SIZE     | 560 x 360 x 410 mm      |
|----------|-------------------------|
| MATERIAL | Vitreous China          |
| WEIGHT   | 30.50 kg                |
| COLOURS  | White                   |
| FIXING   | Floor fittings supplied |
| WATTANTY | 25 Years                |

Dimensions: All measurements are in millimeters and are subject to normal manufacturing variations. Note: Due to a continuing development programme to improve design and performance, the manufacturer reserves all rights to vary specifications without prior informations. Please note accessories are for photographic use only.