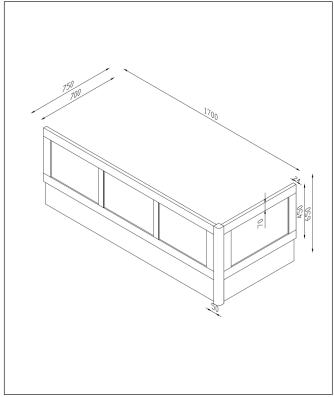

00                                    |
| Product Height (mm)         | 650                                    |
| Product Depth (mm)          | 24                                     |
| Primary Packed Measurements |                                        |
| Packaged Weight (KG)        | 7.4                                    |
| Packed Width (mm)           | 730                                    |
| Packed Height (mm)          | 480                                    |
| Packed Depth (mm)           | 70                                     |

| General Information   |                      |
|-----------------------|----------------------|
| Construction Material | Painted MDF          |
| Installation type     | Bath & Floor Mounted |
| Colour / Finish       | Arctic White         |





Dimensions