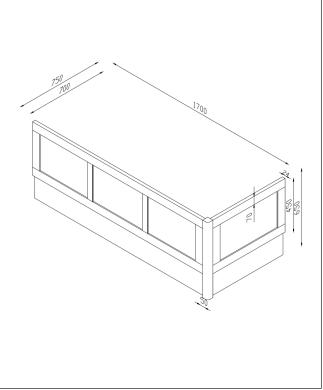

50                                    |
| Product Height (mm)         | 650                                    |
| Product Depth (mm)          | 24                                     |
| Primary Packed Measurements |                                        |
| Packaged Weight (KG)        | 7.8                                    |
| Packed Width (mm)           | 780                                    |
| Packed Height (mm)          | 480                                    |
| Packed Depth (mm)           | 70                                     |

| General Information   |                      |
|-----------------------|----------------------|
| Construction Material | Painted MDF          |
| Installation type     | Bath & Floor Mounted |
| Colour / Finish       | Arctic White         |





Dimensions