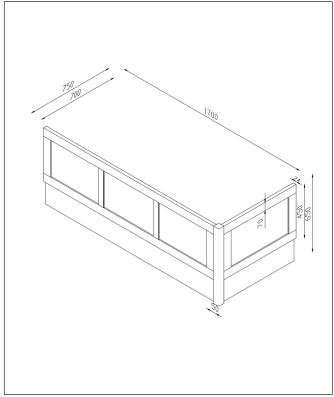

|
| Product Weight (KG)         | 0.9                      |
| Product Width (mm)          | 50                       |
| Product Height (mm)         | 650                      |
| Product Depth (mm)          |                          |
| Primary Packed Measurements |                          |
| Packaged Weight (KG)        | 1.2                      |
| Packed Width (mm)           | 70                       |
| Packed Height (mm)          | 660                      |
| Packed Depth (mm)           | 70                       |

| General Information   |                      |
|-----------------------|----------------------|
| Construction Material | Painted MDF          |
| Installation type     | Bath & Floor Mounted |
| Colour / Finish       | Arctic White         |





Dimensions