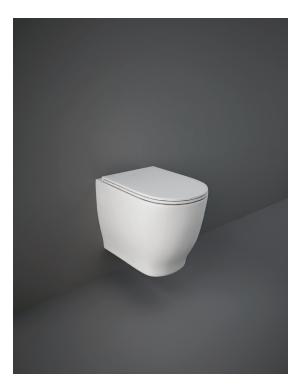

## **MOON**

## MOON RIMLESS Wall Hung Pan with hidden fixations

## HARWHPAN-HF HARSEATSC

| SIZE      | 550 x 350 x 360 mm                          |
|-----------|---------------------------------------------|
| TRAP      | P Trap                                      |
| SEAT      | Quick Release hinges                        |
| APPROVALS | BS 3402: 1969                               |
| MATERIAL  | Vitreous china                              |
| WEIGHT    | 32.50 kg                                    |
| COLOURS   | White                                       |
| FIXING    | Hidden Fixation Supplied                    |
| WARRANTY  | 25 Years on Ceramics and 2 Years on WC Seat |
|           |                                             |