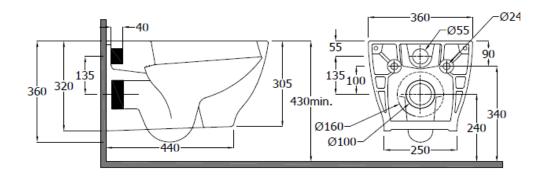

## HARWHPAN-HF HARSEATSC

| SIZE      | 550 x 350 x 360 mm                          |
|-----------|---------------------------------------------|
| TRAP      | P Trap                                      |
| SEAT      | Quick Release hinges                        |
| APPROVALS | BS 3402: 1969                               |
| MATERIAL  | Vitreous china                              |
| WEIGHT    | 32.50 kg                                    |
| COLOURS   | White                                       |
| FIXING    | Hidden Fixation Supplied                    |
| WARRANTY  | 25 Years on Ceramics and 2 Years on WC Seat |
|           |                                             |

Dimensions: All measurements are in millimeters and are subject to normal manufacturing variations.

Note: Due to a continuing development programme to improve design and performance, the manufacturer reserves all rights to vary specifications without prior informations. Please note accessories are for photographic use only.