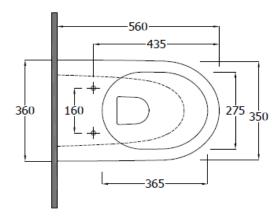

## HARWHPAN-HF HARSEATSC

| SIZE      | 550 x 350 x 360 mm                          |
|-----------|---------------------------------------------|
| TRAP      | P Trap                                      |
| SEAT      | Quick Release hinges                        |
| APPROVALS | BS 3402: 1969                               |
| MATERIAL  | Vitreous china                              |
| WEIGHT    | 32.50 kg                                    |
| COLOURS   | White                                       |
| FIXING    | Hidden Fixation Supplied                    |
| WARRANTY  | 25 Years on Ceramics and 2 Years on WC Seat |
|           |                                             |

Dimensions: All measurements are in millimeters and are subject to normal manufacturing variations.

Note: Due to a continuing development programme to improve design and performance, the manufacturer reserves all rights to vary specifications without prior informations. Please note accessories are for photographic use only.