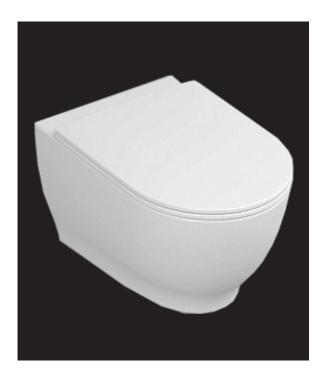

## HARWHPAN/SC

| SIZE      | 560 x 370 x 305 mm                       |
|-----------|------------------------------------------|
| TRAP      | P Trap                                   |
| SEAT      | With quick release hinges                |
| APPROVALS | 1506002                                  |
| MATERIAL  | Vitreous China                           |
| WEIGHT    | 32.50 kg                                 |
| COLOURS   | White                                    |
| FIXING    | Floor fittings supplied                  |
| WARRANTY  | 25 Years on Ceramics 2 Years on WC Seats |
|           |                                          |