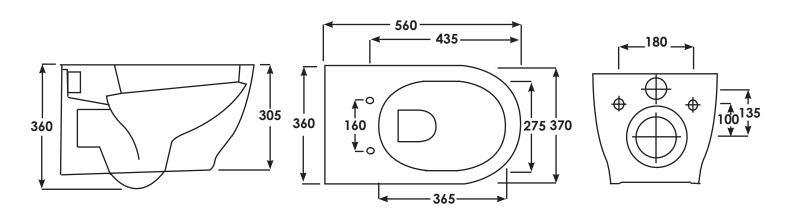

## HARWHPAN/SC

| SIZE      | 560 x 370 x 305 mm                       |
|-----------|------------------------------------------|
| TRAP      | P Trap                                   |
| SEAT      | With quick release hinges                |
| APPROVALS | 1506002                                  |
| MATERIAL  | Vitreous China                           |
| WEIGHT    | 32.50 kg                                 |
| COLOURS   | White                                    |
| FIXING    | Floor fittings supplied                  |
| WARRANTY  | 25 Years on Ceramics 2 Years on WC Seats |
|           |                                          |

Dimensions: All measurements are in millimeters and are subject to normal manufacturing variations.

Note: Due to a continuing development programme to improve design and performance, the manufacturer reserves all rights to vary specifications without prior informations. Please note accessories are for photographic use only.