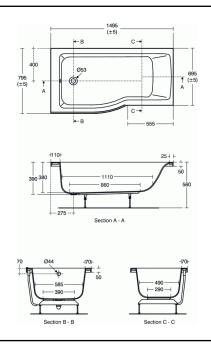

## 150 x 80cm Idealform Plus+ Shower Bath Left Hand with no tapholes

A beautiful, light shower bath with soft curves, and arching back rest for total comfort. The sleek design will look good alongside a number of suites, as well as compliment the ceramic and furniture options in the Concept Air range. Available in 1500 and 1700mm

Concept Air 150 x 80cm Idealform Plus+ Shower Bath Left Hand with no tapholes