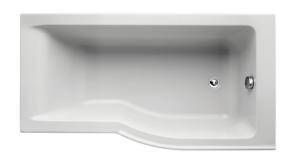

# 150 $\times$ 80cm Idealform Plus+ Shower Bath Right Hand with no tapholes

A beautiful, light shower bath with soft curves, and arching back rest for total comfort. The sleek design will look good alongside a number of suites, as well as compliment the ceramic and furniture options in the Concept Air range. Available in 1500 and 1700mm

Concept Air 150  $\times$  80cm Idealform Plus+ Shower Bath Right Hand with no tapholes