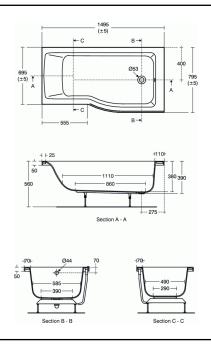

Concept Air 150  $\times$  80cm Idealform Plus+ Shower Bath Right Hand with no tapholes