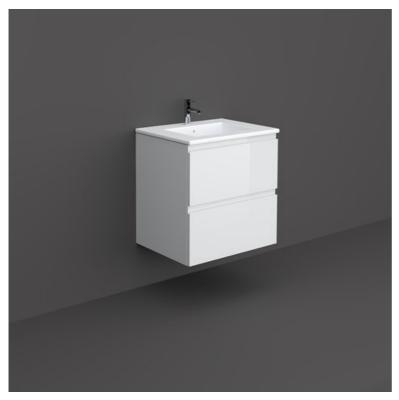

## **RAK-JOY - JOYWH060PWH**

## **Wall Hung Vanity Unit, Pure White**

## **Technical specifications**

| Dimensions: | 600 x 460 mm |  |
|-------------|--------------|--|
| Weight:     | 25 Kg        |  |
| Color:      | Pure White   |  |
| Suites:     | RAK-JOY      |  |
|             |              |  |