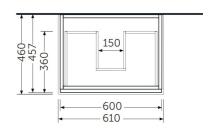

## **Technical specifications**

| Dimensions: | 600 x 460 mm |  |
|-------------|--------------|--|
| Weight:     | 25 Kg        |  |
| Color:      | Pure White   |  |
| Suites:     | RAK-JOY      |  |
|             |              |  |

| Code        | Name                       |
|-------------|----------------------------|
| JOYWH060PWH | 60CM Wall Hung Vanity Unit |

Dimensions: All dimensions in mm. Tolerance of vitreous china & fireclay items:  $\pm$  5% for below 200mm and  $\pm$  3% for above 200mm; for all other items tolerance  $\pm$  1%. Note: Due to a continuing development program to improve design and performance, the manufacturer reserves all rights to vary specifications without prior information. Please note accessories are for photographic use only.