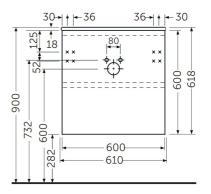

## **Technical specifications**

| Dimensions: | 600 x 460 mm |  |
|-------------|--------------|--|
| Weight:     | 25 Kg        |  |
| Color:      | Pure White   |  |
| Suites:     | RAK-JOY      |  |
|             |              |  |

| Code        | Name                       |
|-------------|----------------------------|
| JOYWH060PWH | 60CM Wall Hung Vanity Unit |

Dimensions: All dimensions in mm. Tolerance of vitreous china & fireclay items:  $\pm$  5% for below 200mm and  $\pm$  3% for above 200mm; for all other items tolerance  $\pm$  1%. Note: Due to a continuing development program to improve design and performance, the manufacturer reserves all rights to vary specifications without prior information. Please note accessories are for photographic use only.