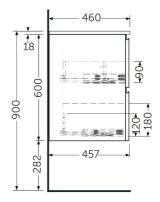

## **Technical specifications**

| Dimensions: | 600 x 460 mm |  |
|-------------|--------------|--|
| Weight:     | 25 Kg        |  |
| Color:      | Pure White   |  |
| Suites:     | RAK-JOY      |  |
|             |              |  |

| Code        | Name                       |
|-------------|----------------------------|
| JOYWH060PWH | 60CM Wall Hung Vanity Unit |

Dimensions: All dimensions in mm. Tolerance of vitreous china & fireclay items:  $\pm$  5% for below 200mm and  $\pm$  3% for above 200mm; for all other items tolerance  $\pm$  1%. Note: Due to a continuing development program to improve design and performance, the manufacturer reserves all rights to vary specifications without prior information. Please note accessories are for photographic use only.